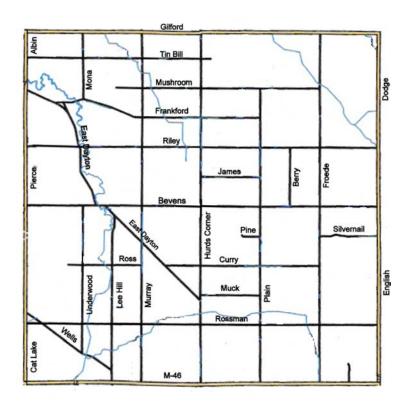

## Wells Township Master Plan





January 2011 Revised in 2016, 2025

## Proposed draft plan approved by the Planning Commission November 4, 2010 Revised 2016, 2025

Draft approved for regional distribution by the Township Board November 11, 2010 Revised 2016, 2025

Adopted
January 27, 2011
November 3, 2016
\_\_\_\_\_\_2025

| Planning Commission  |                      |                      |
|----------------------|----------------------|----------------------|
| 2011                 | 2016                 | 2025                 |
| Nancy Binder,        | Nancy Binder,        | Nancy Binder,        |
| Chairperson          | Chairperson          | Chairperson          |
| Ray Stec,            | Albert Pearsall,     | Albert Pearsall,     |
| Second Chair         | Vice Chairperson     | Vice Chairperson     |
| Eile